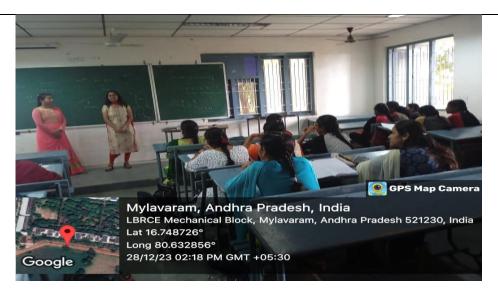

# Alumni Interaction Report On Higher studies Awareness in Abroad

Event Type : Alumni Interaction

Date/Duration : 23/12/2023 (2:00 PM-03:00 PM)

Resource Persons: Ms.Sirisha 14761A0201 (MS completed), Working in Sun power corporation Texas company, USA, Ms.Likitha(14761A0236), Automation test Engineer in Oracle, Hyd

Target Audience : III Year EEE Students

Participants : 60

Name of Coordinator: Mrs.K.S.L.Lavanya

**Objective of the event**: The Objective of this Alumni interaction is to guide and motivate the students about higher studies and placements in IT sector

## **Description / Report on Event:**

- Students interacted with the Alumni and clarified their doubts regarding the higher studies in abroad by Ms.Sireesha, Working in Sun power corporation Texas company,USA and Ms.Likitha(14761A0236), Automation test Engineer in Oracle, Hyd
- ➤ Discussed students doubts regarding higher studies
- > Discussed what are the various entrance required and coaching materials
- ➤ In this Alumni interaction program, Dr.J.Siva Vara Prasad, HoD EEE appreciated the alumni for their useful presentation and also career guidance for the students. Mrs.K.S.L.Lavanya Department Alumni Co-ordinator coordinated this alumni interaction activity

## Photographs: