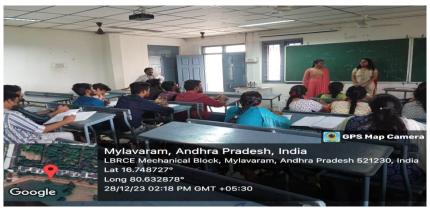

# Alumni Interaction Report On Higher studies Awareness in Abroad

Event Type : Alumni Interaction

Date/Duration : 23/12/2023 (2:00 PM-03:00 PM)

Resource Persons: Ms.Sirisha 14761A0201 (MS completed), Working in Sun power corporation Texas company, USA, Ms.Likitha(14761A0236), Automation test Engineer in Oracle, Hyd

Target Audience : III Year EEE Students

Participants : 60

Name of Coordinator: Mrs.K.S.L.Lavanya

**Objective of the event**: The Objective of this Alumni interaction is to guide and motivate the students about higher studies and placements in IT sector

## **Description / Report on Event:**

- Students interacted with the Alumni and clarified their doubts regarding the higher studies in abroad by Ms.Sireesha, Working in Sun power corporation Texas company,USA and Ms.Likitha(14761A0236), Automation test Engineer in Oracle, Hyd
- ➤ Discussed students doubts regarding higher studies
- > Discussed what are the various entrance required and coaching materials
- ➤ In this Alumni interaction program, Dr.J.Siva Vara Prasad, HoD EEE appreciated the alumni for their useful presentation and also career guidance for the students. Mrs.K.S.L.Lavanya Department Alumni Co-ordinator coordinated this alumni interaction activity

## Photographs: